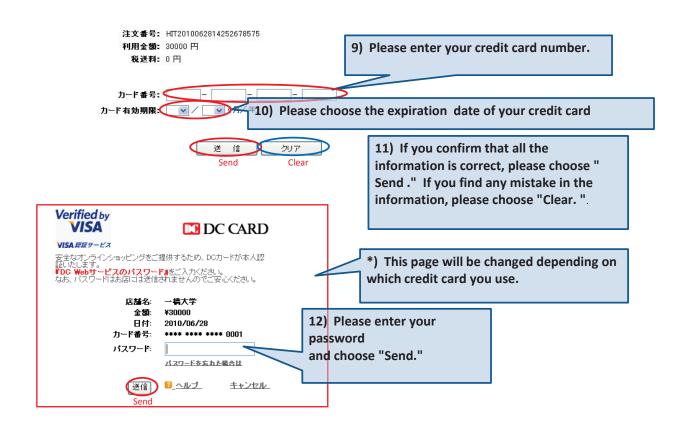

Please go to the following URL in order to pay your application fee, 30,000yen by your credit card. Only "Visa" and "Master" are available.

 $\underline{\text{https://secure02.blue.shared-server.net/www.authorize.ad.hit-u.ac.jp/kessai/cgi-bin/WebForm.cgi}}$ 

平成**三**年度一橋大学国際企業戦略研究科専門艦学位課程の出願受付を行っています。

|                                                 | 受験料支払い受付画面                                                                                         |      |
|-------------------------------------------------|----------------------------------------------------------------------------------------------------|------|
| <ul><li>※赤字は必須入力項目でで<br/>■受験する研究科等の選択</li></ul> | School of International and Dublic Deligy in Japanese                                              |      |
| Graduate School to Apply 7<br>*受験する研究科          | ○ 商学研究科 ○経済学研究科 ○法学研究科 ○法学研究科 ○言語社会研究科 ○言語社会研究科 ○国際企業戦略研究科 ◆国際・公共政策教育部 2) Please choose "専門職学位課程," |      |
| Program<br>*受験種別                                | ○ 外国人研究生 ○ 修士 ○ 博士後期課程 ○ 專戶廠子位課程 Which means Master's course in 項参照)○ 私費外国人留学生(学部)                 |      |
| The amount of Application<br>*受験料               | ▼選択して〈ださい ▼                                                                                        |      |
| ■受験者情報                                          | 9800                                                                                               |      |
| *氏名<br>Full Name                                | # Family Name                                                                                      | al   |
| *メールアドレス<br>Email Address                       | (半角英数字で入力してください。)       例)taro.hitotsubash@jp                                                      |      |
| *メールアドレス(確認用)<br>Fmail Address for Con          | (半角英数字で入力してください)                                                                                   |      |
| 電話番号<br>Phone Number                            | (半角英数字で入力してください。)                                                                                  |      |
| ■カード名義人情報                                       | 5) Please put your credit                                                                          |      |
| *氏名<br>Full Name                                | 姓 名 ミドルネーム Family Name Given Name Middle Name 例 HITOTSUBASHI 例 TARO                                | эох. |
| *メールアドレス<br>Email                               | (半角英数字で入力してください)<br>例)taro.hitotsubash@jp                                                          |      |
| *メールアドレス(確認用)<br>Email Address for Confirm      | (半角英数字で入力してください)                                                                                   |      |
| 電話番号<br>Phone Number                            | (半角英数字で入力してください) 6) Please choose "Confirmatio                                                     | n."  |
|                                                 | 確認画面 クリア Confirmation Clear                                                                        |      |

7) Please confirm if your personal information is