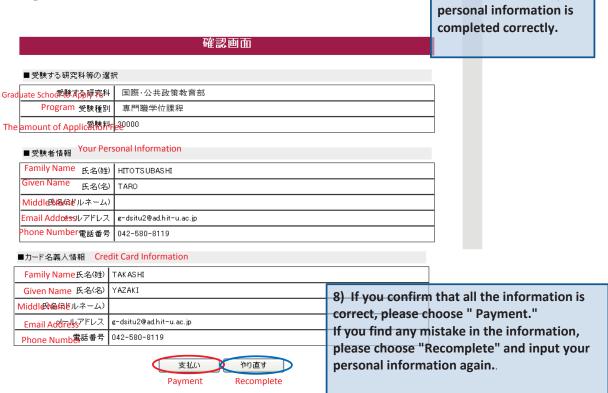

7) Please confirm if your personal information is

平成**三**年度一橋大学国際企業戦略研究科専門艦学位課程の出願受付を行っています。

|                                                 | 受験料支払い受付画面                                                                                         |      |
|-------------------------------------------------|----------------------------------------------------------------------------------------------------|------|
| <ul><li>※赤字は必須入力項目でで<br/>■受験する研究科等の選択</li></ul> | School of International and Dublic Deligy in Japanese                                              |      |
| Graduate School to Apply 7<br>*受験する研究科          | ○ 商学研究科 ○経済学研究科 ○法学研究科 ○法学研究科 ○言語社会研究科 ○言語社会研究科 ○国際企業戦略研究科 ◆国際・公共政策教育部 2) Please choose "専門職学位課程," |      |
| Program<br>*受験種別                                | ○ 外国人研究生 ○ 修士 ○ 博士後期課程 ○ 專戶廠子位課程 Which means Master's course in 項参照)○ 私費外国人留学生(学部)                 |      |
| The amount of Application<br>*受験料               | ▼選択して〈ださい ▼                                                                                        |      |
| ■受験者情報                                          | 9800                                                                                               |      |
| *氏名<br>Full Name                                | # Family Name                                                                                      | al   |
| *メールアドレス<br>Email Address                       | (半角英数字で入力してください。)       例)taro.hitotsubash@jp                                                      |      |
| *メールアドレス(確認用)<br>Fmail Address for Con          | (半角英数字で入力してください)                                                                                   |      |
| 電話番号<br>Phone Number                            | (半角英数字で入力してください。)                                                                                  |      |
| ■カード名義人情報                                       | 5) Please put your credit                                                                          |      |
| *氏名<br>Full Name                                | 姓 名 ミドルネーム Family Name Given Name Middle Name 例 HITOTSUBASHI 例 TARO                                | эох. |
| *メールアドレス<br>Email                               | (半角英数字で入力してください)<br>例)taro.hitotsubash@jp                                                          |      |
| *メールアドレス(確認用)<br>Email Address for Confirm      | (半角英数字で入力してください)                                                                                   |      |
| 電話番号<br>Phone Number                            | (半角英数字で入力してください) 6) Please choose "Confirmatio                                                     | n."  |
|                                                 | 確認画面 クリア Confirmation Clear                                                                        |      |